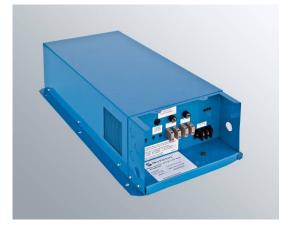

The LSC 24PS Power System provides the first LED power supply with up to 1500 watts capacity. It has a 24-V DC output and is capable of being dimmed. Multiple power supplies can be controlled by one dimming device. Certifications include UL, CSA and CE.

The EcoSlim Power System was substantially developed by Sky Factory's Engineering Facilitator Michael J. Kurimski, who explains, "The EcoSlim Power System is the only dimmable, self contained, 24-V DC system over 240 watts available in the market today." Sky Factory EcoSlim LED Luminous SkyCeilings<sup>™</sup>, virtual skylights which bring the relaxing properties of nature to healthcare (MRI compatible) and other interior environments, feature the EcoSlim Power System. Applications include hospitals, dental offices, hotel lobbies, restaurants, spas, casinos, retail stores, offices, conference rooms, classrooms, bedrooms, living rooms and basement areas.